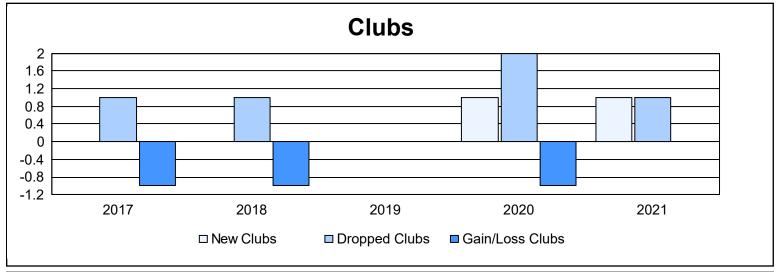

District 5 NE As of June 2021 Cumulative

| Year      | New<br>Clubs | Dropped<br>Clubs | Gain/<br>Loss<br>Clubs | New<br>Members | Charter<br>Members | Reinstate<br>Members | Transfer<br>Members | Total<br>Member<br>Added | Total<br>Members<br>Dropped | Gain/<br>Loss<br>Members |
|-----------|--------------|------------------|------------------------|----------------|--------------------|----------------------|---------------------|--------------------------|-----------------------------|--------------------------|
| 2016-2017 | 0            | 1                | -1                     | 114            | 0                  | 2                    | 4                   | 120                      | 129                         | -9                       |
| 2017-2018 | 0            | 1                | -1                     | 93             | 0                  | 4                    | 6                   | 103                      | 170                         | -67                      |
| 2018-2019 | 0            | 0                | 0                      | 75             | 0                  | 1                    | 7                   | 83                       | 118                         | -35                      |
| 2019-2020 | 1            | 2                | -1                     | 76             | 35                 | 7                    | 8                   | 126                      | 146                         | -20                      |
| 2020-2021 | 1            | 1                | 0                      | 65             | 32                 | 6                    | 7                   | 110                      | 145                         | -35                      |
| Average   | 0            | 1                | -1                     | 85             | 13                 | 4                    | 6                   | 108                      | 142                         | -33                      |